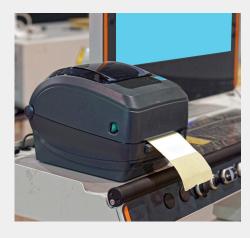

#### PRINTERS

Our vendors are global leaders in rugged, reliable thermal printers. Barcode printing technology improves data management, reduces costs, and boosts productivity. We offer a wide range of options, including industrial, desktop, mobile, and wristband printers.

#### **Barcode Label Printers**

#### **Efficient Barcode Printing Solutions**

Crisp printing with about custom Label printing softwareDesigned to handle a variety of label materials including paper, plastic, and synthetic stocks.

Brands: Zebra