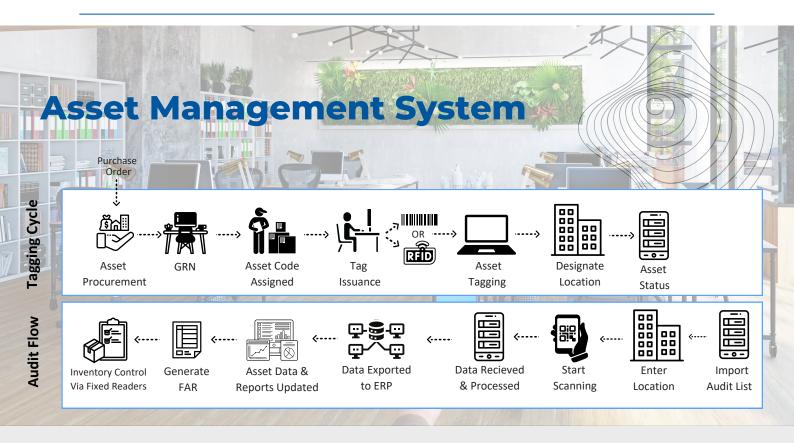

#### **Benefits of Our solution**

- Maximizes use of space
- Customized label generation
- Traceable inventory
- Production count in real time
- digitized pick-list reduces costly picking errors
- Reduce miss-shipments
- Digitzed forms on HHT for real-time QC

#### **Solution Components**

Mobile Computer (HHT)

Label Printer

Barcode OR RFID Tags

Tag Reader & Antenna

Custom Mobile application integrated with back office

Custom Desktop application integrated with SAP/EBS etc

### **Efficient Put-away and Picking**

HHT controlled Bin mapping and allocation for efficient put away. Digital Pick list fetched from ERP for accurate picking

### **Packing and Staging**

Carton & pallet tagging with RFID or Barcode for real time traceability and asset tracking

### **Cross Docking**

Ensure packages to be on the right lorry in the right order for efficient deliveries

# **Shipping**

Automated loading verification process eliminating mis-shipments

#### **Benefits of Our solution**

- Asset audit automation
- Efficient inventory management.
- Enhanced asset visibility & utilization
- Streamlined maintenance processes
- Increased asset lifespan & tracking
- Reduced operational costs
- Integration with other systems

### **Asset Availability and Status**

Our solution keeps track of the assets giving relevant status updates. An up to date status enables planned scheduling thus reducing down time.

### **Asset Audits and Tracing**

Auditing would take a few hours instead of days in the case of manual auditing. Easily trace hidden assets with our Asset Finder feature.

### **Asset Reports**

Relevant dashboards to gain valuable insights to make better business decisions.