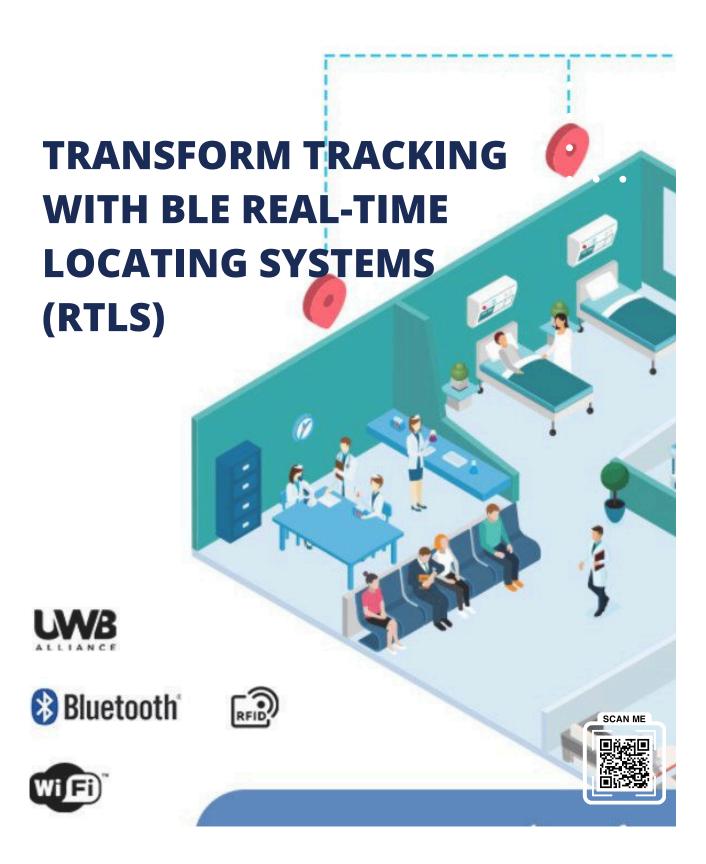

# Introduction

Bluetooth Low Energy (BLE) is a game-changer for real-time tracking and indoor navigation. Designed for low power and high efficiency, BLE beacons work seamlessly with smartphones and other devices, making it easy to track assets, guide people indoors, and unlock location-based insights. With long ranges, real-time updates, and affordable deployment, BLE is transforming how businesses stay connected to what matters most.

### **Applications**

- Asset Tracking: Locate equipment, tools, and assets across facilities.
- Personnel Tracking: Track employee locations for safety and productivity.
- Logistics and Warehousing: Track trucks dispatched to customers for safe and quick order fulfillment.
- Healthcare: Monitor patients, staff, and medical equipment.
- Retail and Hospitality: Track inventory and in-store assets.
- Education and Offices: Manage IT equipment and ensure campus-wide safety.