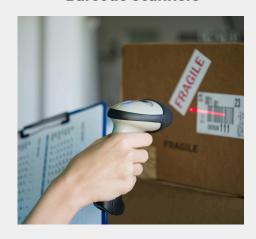

#### **Barcode Scanners**

#### **Quick, Accurate Barcode Detection**

Quickly capture barcode data, even in low light or from damaged barcodes. Can read 1D and 2D barcodes (QR codes. DataMatrix. etc.) in various formats.

Brands: Henex