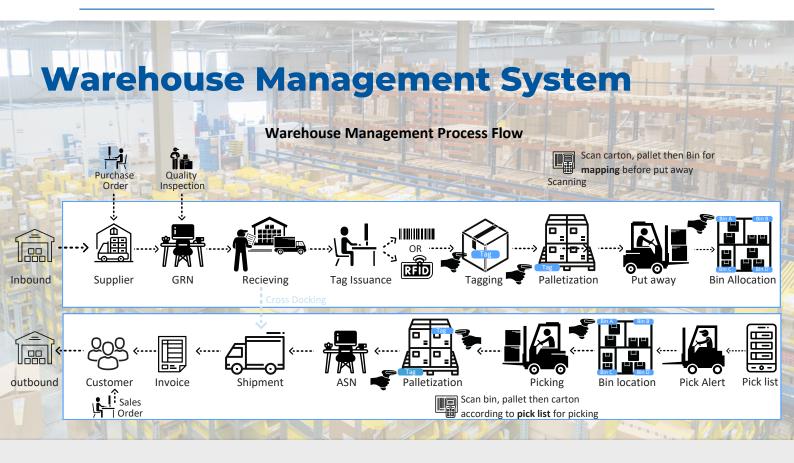

### **Efficient Put-away and Picking**

HHT controlled Bin mapping and allocation for efficient put away. Digital Pick list fetched from ERP for accurate picking

### **Packing and Staging**

Carton & pallet tagging with RFID or Barcode for real time traceability and asset tracking

### **Cross Docking**

Ensure packages to be on the right lorry in the right order for efficient deliveries

# **Shipping**

Automated loading verification process eliminating mis-shipments