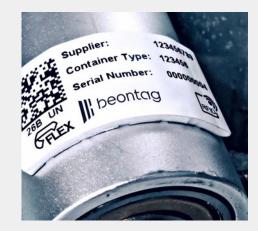

#### **Barcode Label**

#### **Durable, High-Quality Labeling Solutions**

Barcode labels can be tailored to include specific information, such as product details, expiration dates, serial numbers, and company logos. Available in a wide range of sizes and shapes to fit different products, packages, or storage containers.

#### **RFID Labels and Tags**

#### **Stationary RFID Solutions**

Durable, customizable labels and tags for various industries. Types: Passive and active RFID tags.

Applications: Retail, healthcare, logistics

Brands: Confidex