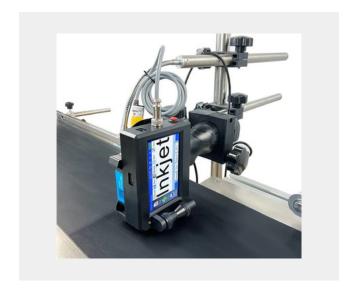

# How We Automate Packaging with Printers

Our automated packaging process begins with advanced printers that are seamlessly integrated into your packaging lines. These printers are capable of performing a range of functions, including label printing, barcode generation, product information, and branding directly onto packaging materials. The key benefits of this automated approach include:

# **Key features include:**

- Precision and Accuracy: Ensures error-free, consistent printing of labels, barcodes, and details.
- Speed and Efficiency: Boosts production speed, handling high volumes with uncompromised quality.
- Customizable Solutions: Prints custom designs, logos, and details to reflect brand identity.
- **Seamless Integration**: Works smoothly with packaging lines for a fully automated process.
- No Label Costs: Direct printing on cartons/items eliminates label expenses, saving costs.

# **Categories**

**Tij Inkjet Printer** 

**CIJ TIJ Inkjet Printer** 