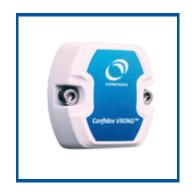

#### **Stationary RFID Solutions**

Durable, customizable labels and tags for various industries. Types: Passive and active RFID tags.

Applications: Retail, healthcare, logistics

Brands: Confidex

# **Hardware**

**Viking Classic** 

**Viking Micro** 

**Viking Slim** 

**Viking Tough Quuppa** 