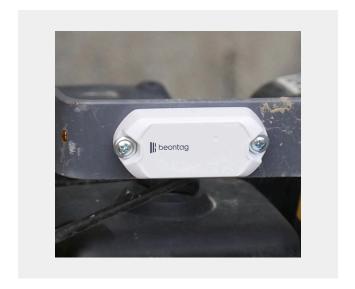

# Introduction

Bluetooth Low Energy (BLE) is a game-changer for real-time tracking and indoor navigation. Designed for low power and high efficiency, BLE beacons work seamlessly with smartphones and other devices, making it easy to track assets, guide people indoors, and unlock location-based insights. With long ranges, real-time updates, and affordable deployment, BLE is transforming how businesses stay connected to what matters most.

# **Hardware**

**Viking Classic** 

**Viking Micro** 

**Viking Slim** 

**Viking Tough Quuppa** 