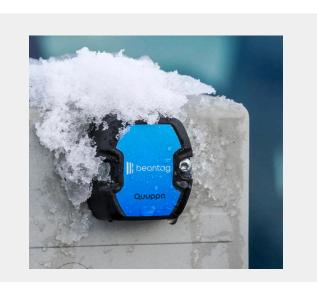

# Introduction

Bluetooth Low Energy (BLE) is a game-changer for real-time tracking and indoor navigation. Designed for low power and high efficiency, BLE beacons work seamlessly with smartphones and other devices, making it easy to track assets, guide people indoors, and unlock location-based insights. With long ranges, real-time updates, and affordable deployment, BLE is transforming how businesses stay connected to what matters most.

# **Hardware**

**Viking Classic** 

**Viking Micro** 

**Viking Slim** 

**Viking Tough Quuppa** 