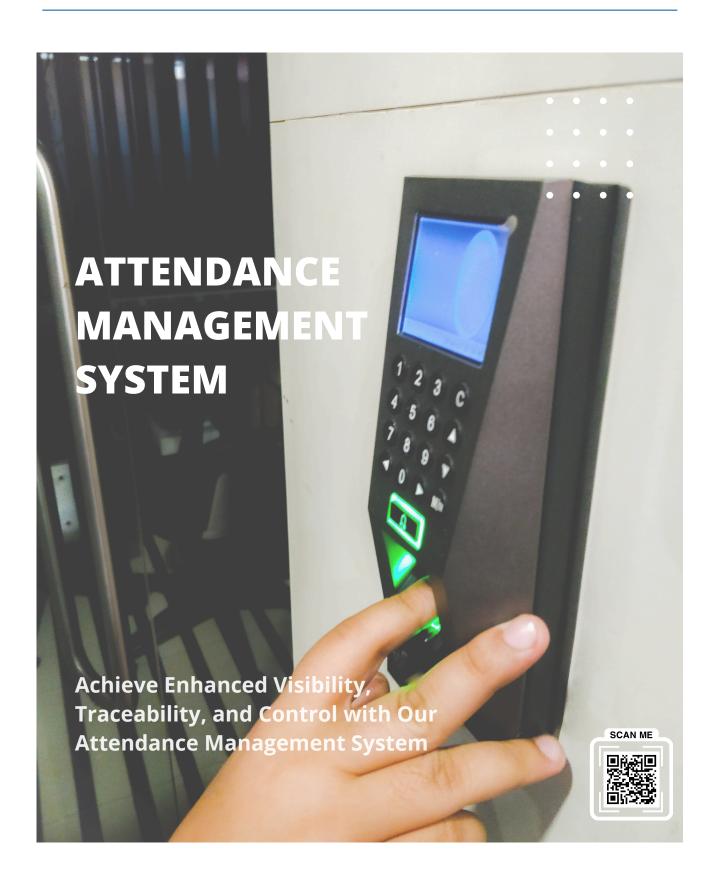

# **Solution Overview**

Our Attendance Management System provides a comprehensive suite of solutions to address the challenges of manual attendance tracking. By leveraging advanced technologies such as biometric authentication, RFID, and cloud integration, it ensures secure, accurate, and real-time attendance monitoring.

## Key features include:

**Automated Attendance Tracking:** Eliminates manual errors and reduces administrative workload.

**Customizable Reporting:** Delivers insightful data for informed decision-making.

**Integration Capabilities:** Integrate with Biometric devices and other tools.

**Real-Time Monitoring:** Tracks attendance across multiple locations with precision.

**Enhanced Compliance:** Ensures adherence to workplace policies and labor regulations.